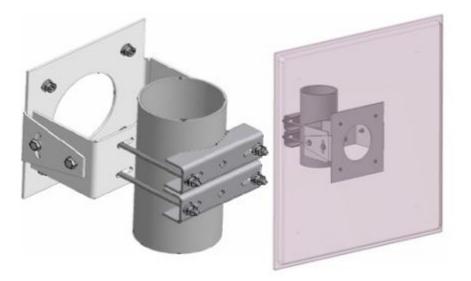

## Mount for CPE / Subscriber Large Size Antennas MNT-60

MNT-60 Features:

- Elevation Adjustable Mount for
- Suitable for pole or wall mounting
- Allows for angle of inclination of 16°
- Made of Steel SAE1020, Resist to Corrosion
- Comes with all required hardware in a kit form
- Heavy duty

## Mechanical Parameters

Material Kit Weight Load Suitable for pole diameter range Movement STEEL, GALVANIZED 2 kg 700 N 1 - 4 " (inch) Elevation ± 16° (with antenna 600 x 600 mm mounted)